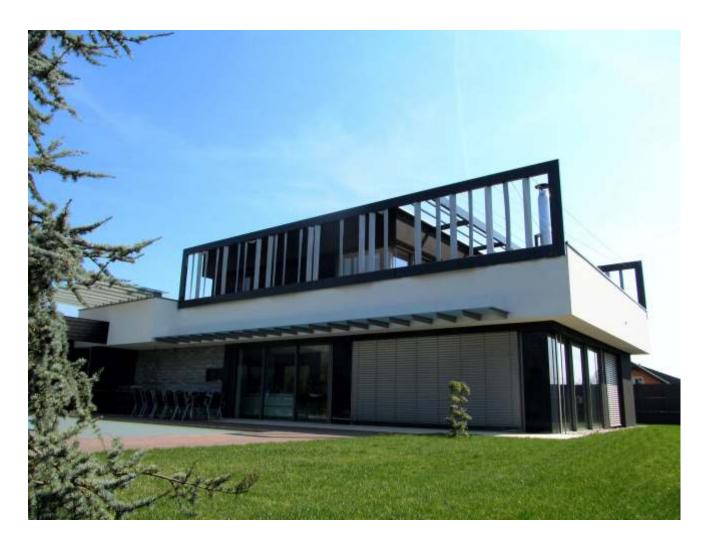

## **SUNSHADING**

Modern varieties of blinds can also be a stylish addition to the exterior appearance of the building or a decorative addition to the interior of the room. Some blinds even include a burglar-resistant component. By categorizing the blinds appropriately, we wish to make it easier to decide for the right type. External blinds are used for protection against the sun's rays and curious looks, offering darkening of the room and privacy as well as fashionable and elegant looks. The color of the blinds is available in a wide color palette. Besides the attractive design, it also provides a beautiful appearance of the entire building.