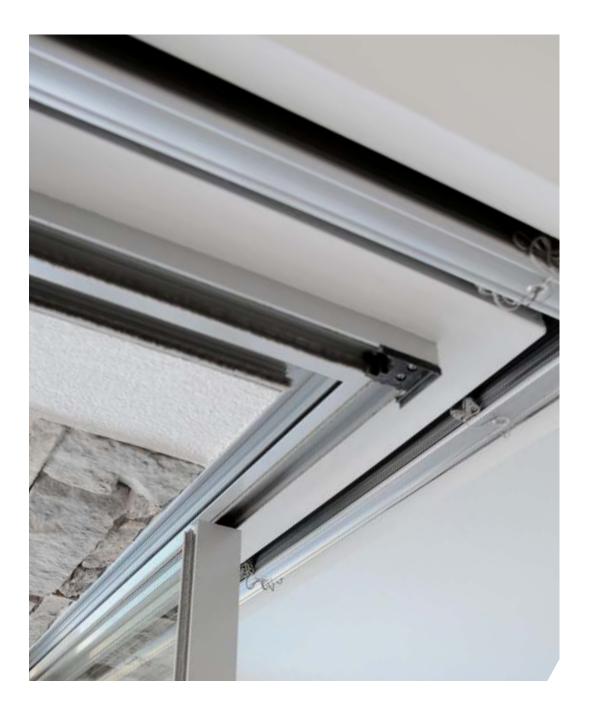

## **SUNSHADING - External KRPAN blinds**

External KRPAN blinds are available in 80 mm (width of strengthened slats). Installed can be on all types of windows and doors, and the installation is quick and easy. The guides are aluminum eloxated and have shock-absorbing PVC inserts. Blinds can be set according to the angle of the sun's rays, thereby regulating the intensity of light in the room. They are also indispensable in providing a favorable microclimate. They prevent the heating of glass by regulating the direct entry of heat that would heat the room.

You can choose from manual drive handle or a motor drive (switch or remote control).