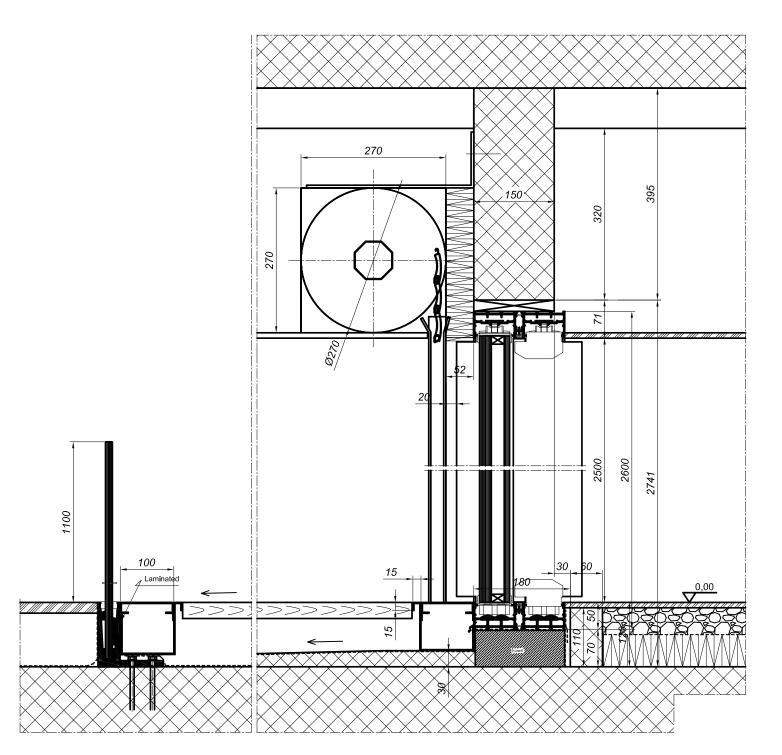

## **SUNSHADING - External KRPAN blinds**

External KRPAN blinds are available in 80 mm (width of strengthened slats). Installed can be on all types of windows and doors, and the installation is quick and easy. The guides are aluminum eloxated and have shock-absorbing PVC inserts. Blinds can be set according to the angle of the sun's rays, thereby regulating the intensity of light in the room. They are also indispensable in providing a favorable microclimate. They prevent the heating of glass by regulating the direct entry of heat that would heat the room.