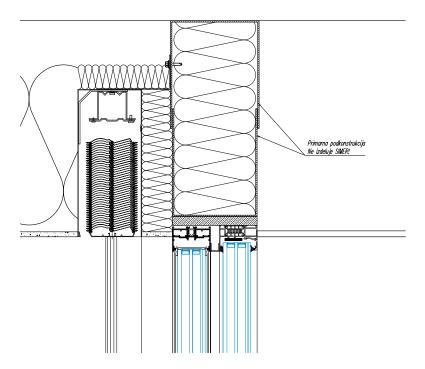

## **SUNSHADING - External KRPAN blinds**

External KRPAN blinds are available in 80 mm (width of strengthened slats). Installed can be on all types of windows and doors, and the installation is quick and easy. The guides are aluminum eloxated and have shock-absorbing PVC inserts. Blinds can be set according to the angle of the sun's rays, thereby regulating the intensity of light in the room. They are also indispensable in providing a favorable microclimate. They prevent the heating of glass by regulating the direct entry of heat that would heat the room.